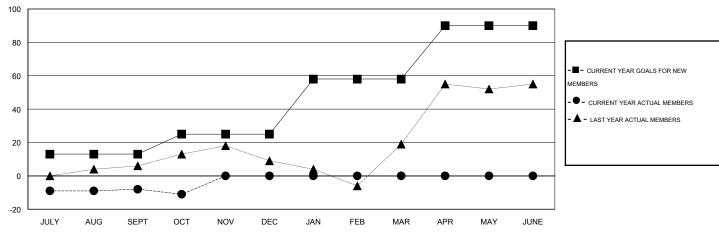

#### GOALS AND ACTUAL MEMBERS CUMULATIVE

| DROPPED CLUBS: 0 |    | 12 CLUBS OF 33 ADDED 1 OR MORE | GENDER DISTRIBUTION  |                              |           |
|------------------|----|--------------------------------|----------------------|------------------------------|-----------|
|                  |    | NEW MEMBERS                    | MALE<br>FEMALE       | 400 (61.73%)<br>248 (38.27%) |           |
| DROPPED MEMBERS  |    |                                | I LIW LL             |                              |           |
| DECEASED         | 3  | CLICK HERE FOR HEALTH          |                      |                              | 112       |
| CLUB CANCELLED   | 0  | ASSESSMENT DATA                | FAMILY UNIT MEMBERS  |                              | 113<br>54 |
| OTHER            | 31 |                                | HEAD OF HOUSEHOLD    |                              |           |
| TOTAL            | 34 |                                | NON-HEAD OF HOUSEHOL | 59                           |           |